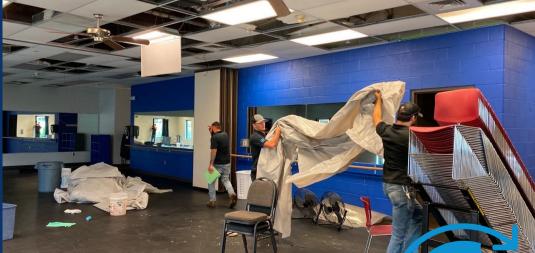

As a result, the entire interior of the building was flooded due to no protection from the roofing system. This was a catastrophic loss to the building and the community.

#### Onsite with mitigation solutions within hours

Onsite property mitigation within hours of the first call from ownership. Reclaim assembled their team of emergency responders and project managers to assess the best solution to mitigate further damage to the structure, while already planning the reconstruction project.