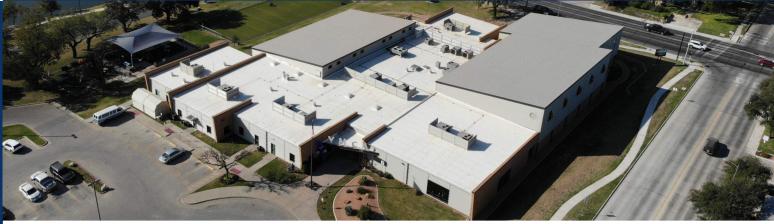

# YMCA-SAN ANGELO, TEXAS

LOSS TYPE: HAIL LOSS DATE: 05/2020

## **HERE'S WHAT HAPPENED**

In May 2020, San Angelo, Texas was the center of a 4-5" hailstorm that damaged everything in its path. The damage to the YMCA was so severe that the hail broke through the PVC roofing membrane and the insulation board beneath.

As a result, the entire interior of the building was flooded due to no protection from the roofing system. This was a catastrophic loss to the building and the community.

# **Key metrics**

**2020 MAJOR HAIL** LARGE LOSS

**47,000 SQUARE FEET** WITH WATER DAMAGE

INTERIOR/EXTERIOR
Mitigation & Restoration

**ECONOMIC LOSS**Nearly \$2 Million