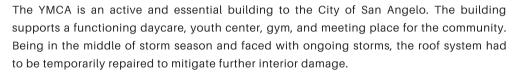

## **HERE'S WHAT HAPPENED**

In May 2020, San Angelo, Texas was the center of a 4-5" hailstorm that damaged everything in its path. The damage to the YMCA was so severe that the hail broke through the PVC roofing membrane and the insulation board beneath.

As a result, the entire interior of the building was flooded due to no protection from the roofing system. This was a catastrophic loss to the building and the community.